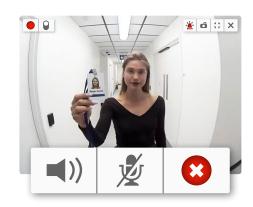

Combined with Avigilon Control Center (ACC) video management software, this secured entry system enables operators to quickly and easily identify and communicate with a visitor before remotely granting access.

## Initiate an Appearance Search

Video from the H4 Video Intercom can be used with ACC software to quickly initiate a site-wide search for a person of interest.