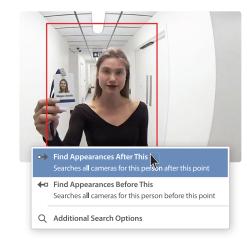

## Initiate an Appearance Search

Video from the H4 Video Intercom can be used with ACC software to quickly initiate a site-wide search for a person of interest.