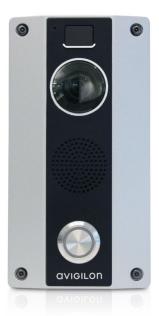

## H4 Video Intercom

The H4 Video Intercom integrates a 3 MP camera with a high-performance intercom and features exceptional wide dynamic range, low-light, noise reduction and echo-cancelling technologies for clear viewing and two-way communication with visitors.

## Your First Line of Security

The H4 Video Intercom helps secure main entry points by providing and restricting access, enhancing security while also maintaining convenience.

| KEY FEATURES                                  | BENEFITS                                                                                                                                            |
|-----------------------------------------------|-----------------------------------------------------------------------------------------------------------------------------------------------------|
| 3 MP Fisheye Lens                             | Wide-angle, extended field of view clearly captures individuals of different heights on video.                                                      |
| LightCatcher™ and<br>Adaptive IR Technologies | Provides clear image detail in a broad range of challenging lighting conditions, including nighttime.                                               |
| Avigilon Appearance<br>Search™ Technology     | Incorporates the unique characteristics of a person's face to search for the same individual even if items such as their clothing change over time. |
| Remote Entry Control                          | Using $ACC^{\scriptscriptstyle{IM}}$ software, operators can receive, review, and respond to intercom requests and remotely grant access.           |
| Vandal- and Tamper-<br>Resistant Housing      | Aluminum construction provides reliable strength and durability in both surface and flush mount models.                                             |