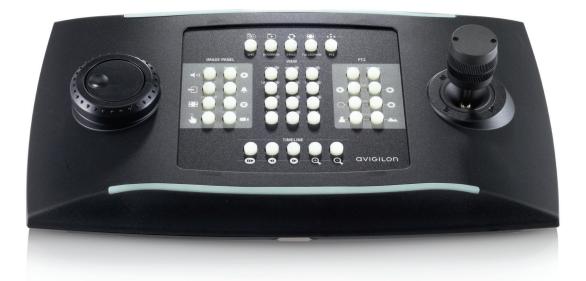

## USB Professional Joystick Keyboard

Avigilon's end-to-end surveillance solutions deliver image detail no other system can match. Avigilon Control Center software, featuring High-Definition Stream Management<sup>™</sup> (HDSM<sup>™</sup>) technology combined with our broad range of megapixel cameras (from 1 MP to 29 MP) provide unprecedented clarity—while effectively managing storage and bandwidth requirements. Our components are scalable and can work together in an end-to-end system, or can be customized to create your own powerful and cost-effective solution.

The innovative USB joystick keyboard is just one way Avigilon can help proide the very best monitoring and protection.

The USB joystick keyboard allows you to have easy and complete control of all the functionality of the ACC Client for live, playback and alarm management.

## **KEY FEATURES**

USB powered

Preconfigured with Avigilon Control Center Client software commands

Can be configured for right-hand or left-hand use

avigilon