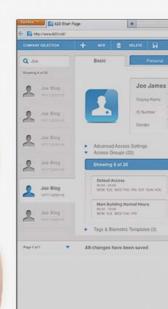

## Overview of the system specifications:

- 5 000 tags
- 100 000 buffer transactions per Cluster Controller
- 100 sites per system
- 100 anti-passback doors per site
- 4 tags per person

Access Portal Pro software allows you to compile customised reports within the system giving you the ability to track, monitor and observe activities.

Reports can be compiled for single or multiple site management:

- Persons
- Transaction
- Configuration
- Tagholder access configuration

#### Note:

All reports can be exported as a CSV file

The Access Portal Prosoftware is intelligent enough to know when to do it for you and when to let you do it. The icon based system is laid out in simple logical order and will offer suggestions and step-bystep instructions on how to configure the software and will alert you when you go wrong.