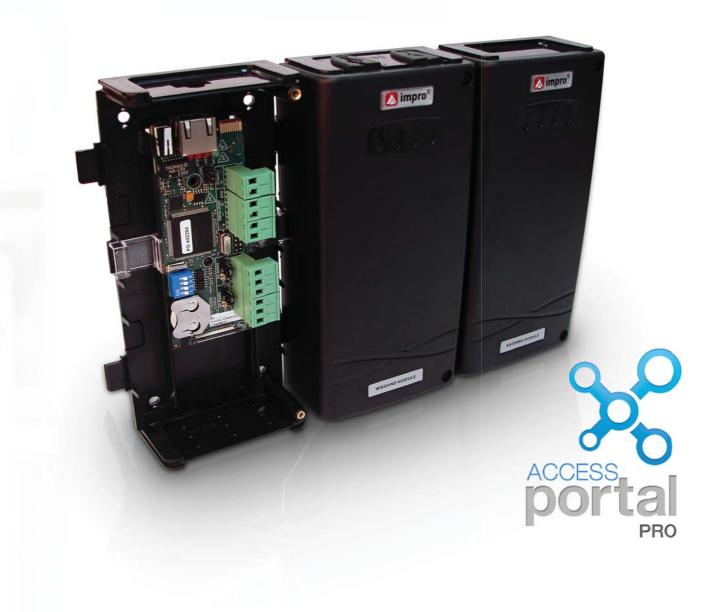

## **Quality Construction**

Access Portal Pro hardware gives you access to some of the most powerful memory and processing capabilities available on the market. Each controller is powerful enough to make its own decision. Simply connect the two hardware devices to one another by clipping the corresponding quick connectors together and communication between devices is instantaneous. Simple to install and easy to operate and maintain.