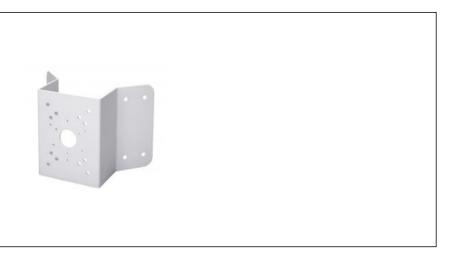

### Application:

Corner mount for SANTEC IP cameras SNC-311RDIA, SNC-311RBIA (with SNCA-CM-4670) and SNC-211RSIA (with incl. wall mount).

### ► Technical specifications:

| Туре                  | Corner mount adaptor |
|-----------------------|----------------------|
| Installation site     | Outdoor              |
| Installation option   | Corner mounting      |
| Cable management      | Yes                  |
| Housing material      | Metal                |
| Colour                | White                |
| Dimensions WxHxD (mm) | 130 x 170 x 45       |
| Suitable for          | many IP cameras      |