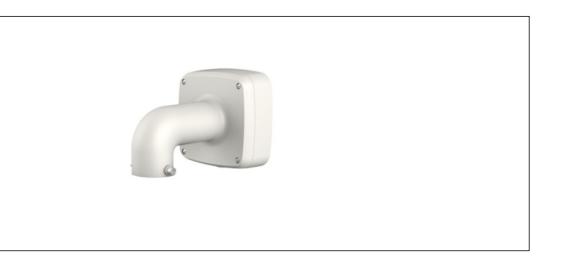

# **SNCA-WM-4645**

Wall bracket for IP cameras

## Application:

Wall bracket for IP cameras SNC-231RDIA, SNC-241DDIA, SNC-431RDIA, SNC-831DDIA, SNC-831DFIF.

## ► Technical specifications:

| Type                  | Wall mount           |
|-----------------------|----------------------|
| Installation site     | Indoor / outdoor     |
| Installation option   | Wall mounting        |
| Cable management      | Yes                  |
| Classification        | IP-66                |
| Housing material      | Metal                |
| Colour                | White                |
| Loading capacity      | 3,0 Kg               |
| Dimensions WxHxD (mm) | 134x134x187,5        |
| Suitable for          | See art. description |
| Weight                | 0,7 Kg               |