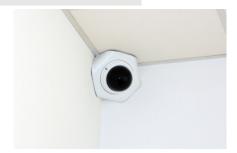

### **SNCA-CM-3610**

Corner mount adapter for IP-cameras SNC-6302 & SNC-6312IRH

### Application:

Corner mount adapter for SANTEC IP cameras SNC-6302 and SNC-6312IRH.