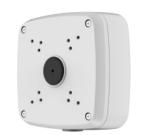

### Application:

Mounting box for the SANTEC IP camera SNC-311 RBIA and SNC-431RBIA.

### Technical specifications:

| Туре                | Adapter / mounting box      |
|---------------------|-----------------------------|
| Installation site   | Outdoor                     |
| Installation option | Wall mounting               |
| Suitable for        | SNC-311RBIA and SNC-431RBIA |
| Cable management    | Yes                         |
| Housing material    | Metal                       |
| Colour              | White                       |
| Dimensions DxH (mm) | 134 x 134 x 55              |