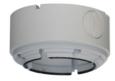

## **JB-300W**

SANTEC Junction box for SANTEC camera VTC-HDH359IRPU/W & VTC-369IRPW

## Application:

Junction box for SANTEC camera VTC-375IRHW

## ► Technical specifications:

| Туре                | Junction box              |
|---------------------|---------------------------|
| Installation site   | Outdoor                   |
| Installation option | Ceiling and wall mounting |
| Suitable for        | VTC-375IRHW               |
| Cable management    | Yes                       |
| Housing material    | Metal                     |
| Colour              | White                     |
| Dimensions DxH (mm) | 120x45                    |