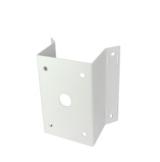

## CM-600

Corner wall bracket for corner mounting the dome for WM-610 VDC-610ID/W

### Application:

Corner wall bracket for corner mounting the Dome VDC-612ID.

#### Technical specifications:

| Туре                  | explosion-proof housing -SET- |
|-----------------------|-------------------------------|
| Installation option   | Corner mounting               |
| Dimensions WxHxD (mm) | 177 x 193 x 108               |
| Suitable for          | WM-610 (VDC-612ID)            |
| Specials              | Incl. clamp                   |