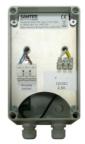

#### Application:

SANTEC regulated power supply unit built into a weather-proof housing, class IP66. To use for outdoor installations.

### ► Technical specifications:

| Туре                       | Power supply                  |
|----------------------------|-------------------------------|
| Input voltage              | 230 V AC                      |
| Output voltage             | 12 V DC stabilized, max. 2 A  |
| Cable end                  | Screw connection              |
| Classification             | IP-66                         |
| Housing colour             | White                         |
| Housing material           | Weather-proof housing (IP-66) |
| Operating temperature (°C) | -10 to +50                    |
| Rel. humidity (%)          | 20 - 80                       |
| Dimensions WxHxD (mm)      | 110x90x210                    |
| Weight                     | 650 g                         |
| Identifier                 | CE                            |
| Specials                   | 2 x PG Connectors             |