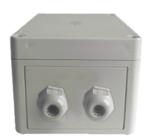

#### Application:

SANTEC regulated power supply unit built into a weather-proof housing, class IP66. To use for outdoor installations.

### ► Technical specifications:

| Туре                       | Power supply                  |
|----------------------------|-------------------------------|
| Input voltage              | 230 V AC                      |
| Output voltage             | 12 V DC stabilized, max. 2 A  |
| Cable end                  | Screw connection              |
| Classification             | IP-66                         |
| Housing colour             | White                         |
| Housing material           | Weather-proof housing (IP-66) |
| Operating temperature (°C) | -10 to +50                    |
| Rel. humidity (%)          | 20 - 80                       |
| Dimensions WxHxD (mm)      | 110x90x210                    |
| Weight                     | 650 g                         |
| Identifier                 | CE                            |
| Specials                   | 2 x PG Connectors             |