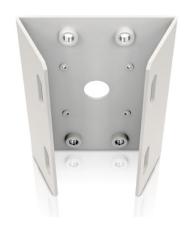

## Pole Mounting Bracket

## MNT-AD-POLE-B Aluminum pole mounting bracket for dome cameras using Pendant Mount Brackets and HD Bullet Cameras

- · Female inserts
- · Compatible with:
  - Pendant mount bracket (MNT-PEND-WALL)
  - · HD Bullet Cameras (H3-BO-IR)
  - HD Bullet Camera Junction Box (H3-BO-JB)
- Metal straps are not included
- Minimum pole diameter is 152.4mm (6")
- Cool gray 2