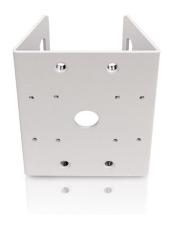

## Pole Mounting Bracket

## MNT-AD-POLE-B Aluminum pole mounting bracket for dome cameras using Pendant Mount Brackets and HD Bullet Cameras

- · Female inserts
- · Compatible with:
  - Pendant mount bracket (MNT-PEND-WALL)
  - · HD Bullet Cameras (H3-BO-IR)
  - HD Bullet Camera Junction Box (H3-BO-JB)
- Metal straps are not included
- Minimum pole diameter is 152.4mm (6")
- Cool gray 2