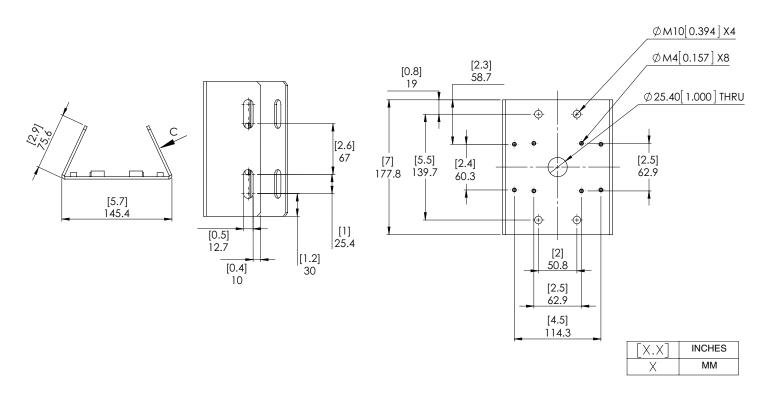

## Pole Mounting Bracket

## MNT-AD-POLE-B Aluminum pole mounting bracket for dome cameras using Pendant Mount Brackets and HD Bullet Cameras

- · Female inserts
- · Compatible with:
  - Pendant mount bracket (MNT-PEND-WALL)
  - · HD Bullet Cameras (H3-BO-IR)
  - HD Bullet Camera Junction Box (H3-BO-JB)
- Metal straps are not included
- Minimum pole diameter is 152.4mm (6")
- Cool gray 2